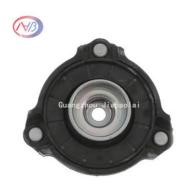

# OEM 54610-C1000 Auto Strut Mount Frame For Hyundai Grandeur H-1 Ix55 Santa Fe

# **Product Description**

54610-C1000 Strut Mount for HYUNDAI GRANDEUR H-1 ix55 SANTA FE II KIA CARNIVAL III 54610 C1000

### **Product Description:**

A strut mount, sometimes referred to as a suspension mount or a shock mount, is an essential part of a vehicle's suspension system. It serves the purpose of providing a connection point between the strut assembly and the frame or body of the vehicle. The strut mount is especially key in providing support and stability, as well as effectively reducing any vibrations in the vehicle's suspension system.