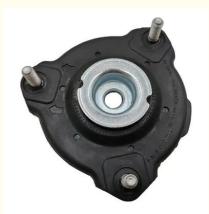

# OEM 54610-C1000 Auto Strut Mount Frame For Hyundai Grandeur H-1 Ix55 Santa Fe

# **Product Description**

54610-C1000 Strut Mount for HYUNDAI GRANDEUR H-1 ix55 SANTA FE II KIA CARNIVAL III 54610 C1000

### **Product Description:**

A strut mount, sometimes referred to as a suspension mount or a shock mount, is an essential part of a vehicle's suspension system. It serves the purpose of providing a connection point between the strut assembly and the frame or body of the vehicle. The strut mount is especially key in providing support and stability, as well as effectively reducing any vibrations in the vehicle's suspension system.