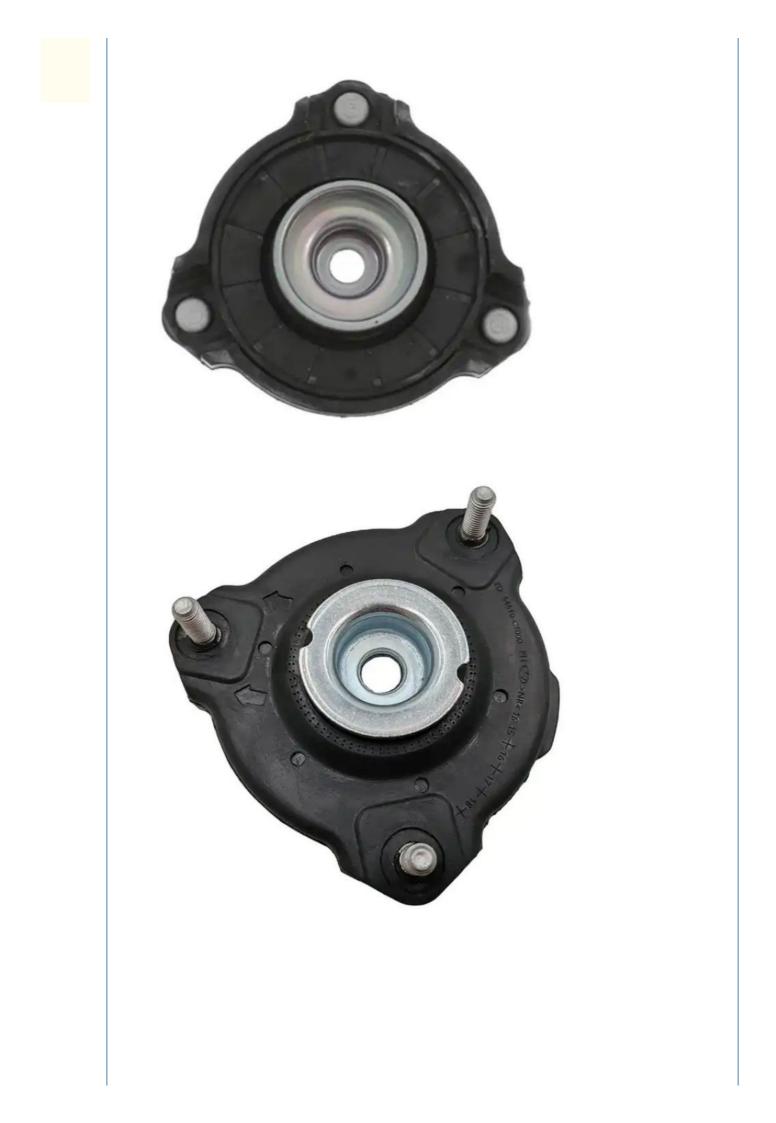

# OEM 54610-C1000 Auto Strut Mount Frame For Hyundai Grandeur H-1 Ix55 Santa Fe

# **Product Specification**

| Highlight:    | OEM Auto Strut Mount, Auto Strut Mount Frame , 54610-C1000 |
|---------------|------------------------------------------------------------|
| • OEM:        | 54610-C1000                                                |
| Packing:      | Any Box According To Customers'<br>Requirement             |
| • Car Make:   | For Hyundai                                                |
| • Warranty:   | 24 Months                                                  |
| Material:     | Rubber And Steel                                           |
| Product Name: | Auto Strut Mount                                           |
|               |                                                            |

# **Product Description**

54610-C1000 Strut Mount for HYUNDAI GRANDEUR H-1 ix55 SANTA FE II KIA CARNIVAL III 54610 C1000

### **Product Description:**

A strut mount, sometimes referred to as a suspension mount or a shock mount, is an essential part of a vehicle's suspension system. It serves the purpose of providing a connection point between the strut assembly and the frame or body of the vehicle. The strut mount is especially key in providing support and stability, as well as effectively reducing any vibrations in the vehicle's suspension system.