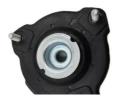

# OEM 54610-C1000 Auto Strut Mount Frame For Hyundai Grandeur H-1 Ix55 Santa Fe

# **Product Description**

54610-C1000 Strut Mount for HYUNDAI GRANDEUR H-1 ix55 SANTA FE II KIA CARNIVAL III 54610 C1000

### **Product Description:**

A strut mount, sometimes referred to as a suspension mount or a shock mount, is an essential part of a vehicle's suspension system. It serves the purpose of providing a connection point between the strut assembly and the frame or body of the vehicle. The strut mount is especially key in providing support and stability, as well as effectively reducing any vibrations in the vehicle's suspension system.