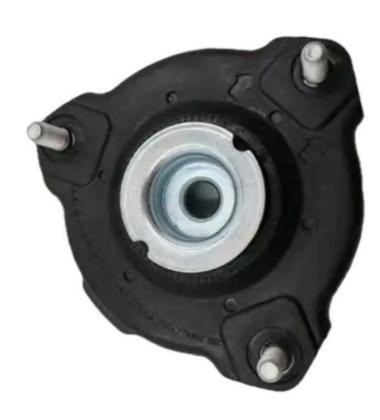

# More Images

# **Product Description**

54610-C1000 Strut Mount for HYUNDAI GRANDEUR H-1 ix55 SANTA FE II KIA CARNIVAL III 54610 C1000

### **Product Description:**

A strut mount, sometimes referred to as a suspension mount or a shock mount, is an essential part of a vehicle's suspension system. It serves the purpose of providing a connection point between the strut assembly and the frame or body of the vehicle. The strut mount is especially key in providing support and stability, as well as effectively reducing any vibrations in the vehicle's suspension system.