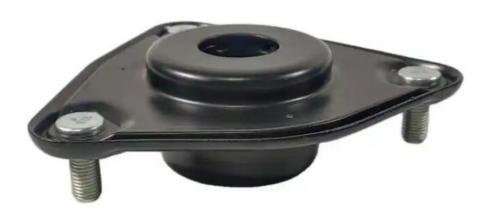

## 54610-1M000 Auto Engine Strut Mount Kit Rubber And Steel Material

### **Product Description**

54610-1M000 Strut Mount for HYUNDAI GRANDEUR H-1 ix55 SANTA FE II KIA CARNIVAL III 54610 1M000

#### **Product Description:**

A **strut mount**, also referred to as *suspension mount* or *shock mount*, is part of a vehicle's suspension system. This special component acts as a connection between the strut assembly and the car's body/chassis. In addition, it serves as an important interface that helps to ensure support, stability, and even performs vibration-damping.