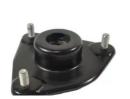

## 54610-1M000 Auto Engine Strut Mount Kit Rubber And Steel Material

### **Product Description**

54610-1M000 Strut Mount for HYUNDAI GRANDEUR H-1 ix55 SANTA FE II KIA CARNIVAL III 54610 1M000

### **Product Specification**

Product Name: Auto Strut Mount Kit

• Warranty: 24 Months

Material: Rubber And Steel

Car Make: For Hyundai

Packing: Any Box According To Customers'

Requirement

• Highlight: Auto Engine Strut Mount,