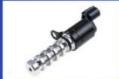

## 54610-1M000 Auto Engine Strut Mount Kit Rubber And Steel Material

### **Product Description**

54610-1M000 Strut Mount for HYUNDAI GRANDEUR H-1 ix55 SANTA FE II KIA CARNIVAL III 54610 1M000

#### **Product Description:**

A **strut mount**, also referred to as *suspension mount* or *shock mount*, is part of a vehicle's suspension system. This special component acts as a connection between the strut assembly and the car's body/chassis. In addition, it serves as an important interface that helps to ensure support, stability, and even performs vibration-damping.

The strut mount is designed to compensate for shock, sway, and impact, all features that can come into play when a car is being driven. Often, it's made of rubber or other materials that work to absorb shock, vibration, and sudden forces that take place over bumpy roads or rocky terrain. This helps to make sure the ride is as comfortable and safe as possible.