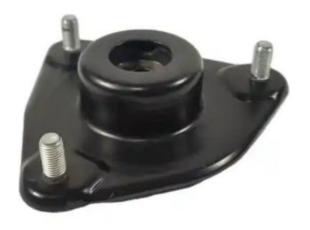

## 54610-1M000 Auto Engine Strut Mount Kit Rubber And Steel Material

### **Product Description**

54610-1M000 Strut Mount for HYUNDAI GRANDEUR H-1 ix55 SANTA FE II KIA CARNIVAL III 54610 1M000

#### **Product Description:**

A **strut mount**, also referred to as *suspension mount* or *shock mount*, is part of a vehicle's suspension system. This special component acts as a connection between the strut assembly and the car's body/chassis. In addition, it serves as an important interface that helps to ensure support, stability, and even performs vibration-damping.