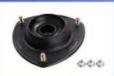

## 54610-1M000 Auto Engine Strut Mount Kit Rubber And Steel Material

### **Product Description**

54610-1M000 Strut Mount for HYUNDAI GRANDEUR H-1 ix55 SANTA FE II KIA CARNIVAL III 54610 1M000

#### **Product Description:**

A **strut mount**, also referred to as *suspension mount* or *shock mount*, is part of a vehicle's suspension system. This special component acts as a connection between the strut assembly and the car's body/chassis. In addition, it serves as an important interface that helps to ensure support, stability, and even performs vibration-damping.

The strut mount is designed to compensate for shock, sway, and impact, all features that can come into play when a car is being driven. Often, it's made of rubber or other materials that work to absorb shock, vibration, and sudden forces that take place over bumpy roads or rocky terrain. This helps to make sure the ride is as comfortable and safe as possible.