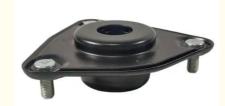

## 54610-1M000 Auto Engine Strut Mount Kit Rubber And Steel Material

### **Product Description**

54610-1M000 Strut Mount for HYUNDAI GRANDEUR H-1 ix55 SANTA FE II KIA CARNIVAL III 54610 1M000

### **Product Specification**

Product Name: Auto Strut Mount Kit

• Warranty: 24 Months

Material: Rubber And Steel

Car Make: For Hyundai

Packing: Any Box According To Customers'

Requirement

• Highlight: Auto Engine Strut Mount,