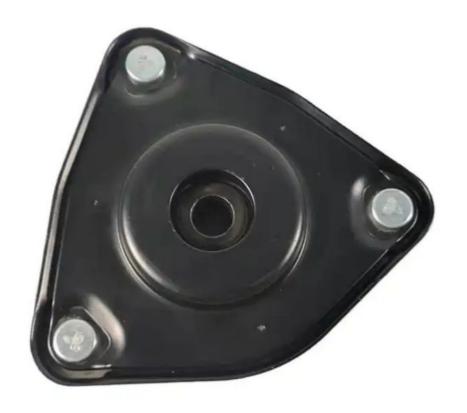

## 54610-1M000 Auto Engine Strut Mount Kit Rubber And Steel Material

### **Product Description**

54610-1M000 Strut Mount for HYUNDAI GRANDEUR H-1 ix55 SANTA FE II KIA CARNIVAL III 54610 1M000

#### **Product Description:**

A **strut mount**, also referred to as *suspension mount* or *shock mount*, is part of a vehicle's suspension system. This special component acts as a connection between the strut assembly and the car's body/chassis. In addition, it serves as an important interface that helps to ensure support, stability, and even performs vibration-damping.