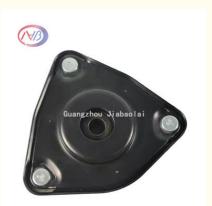

## 54610-1M000 Auto Engine Strut Mount Kit Rubber And Steel Material

### **Product Description**

54610-1M000 Strut Mount for HYUNDAI GRANDEUR H-1 ix55 SANTA FE II KIA CARNIVAL III 54610 1M000

### **Product Specification**

Product Name: Auto Strut Mount Kit

• Warranty: 24 Months

Material: Rubber And Steel

Car Make: For Hyundai

Packing: Any Box According To Customers'

Requirement

• Highlight: Auto Engine Strut Mount,